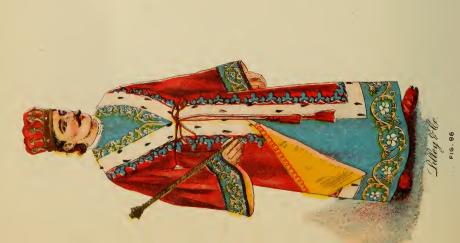

# OFFICERS' ROBES-Plate No. 1.

FIG. 51.

FIG. 50.

FIG. 52.

| 240 Robe, wool faced cashmere, full lined, trimmed with satin | 241 Robe, fine wool faced cashmere, trimmed with satin, full lined \$ 8.25 1134 Headdress, same material                            | 242 Robe, all-wool merino, trimmed with satin, full lined | 243 Robe, fine all-wool merino, trimmed with satin, full lined\$10 25 1135 Headdress, same material 2 65 1336 Sandals | 244 Robe, silk finished velvet, trim.  med with satin, full lined | fine silk finished vined with satin, full liess, same materials             | 246 Robe, brocade satin or cloth, trimmed with satin, full lined\$15 00 1136 Headdress, same material | 247 Robe, silk brocade, trimmed with 247 Robe, satin, full lined                         | 248 Robe, silk plush, trimmed with satin, full lined                                             |
|---------------------------------------------------------------|-------------------------------------------------------------------------------------------------------------------------------------|-----------------------------------------------------------|-----------------------------------------------------------------------------------------------------------------------|-------------------------------------------------------------------|-----------------------------------------------------------------------------|-------------------------------------------------------------------------------------------------------|------------------------------------------------------------------------------------------|--------------------------------------------------------------------------------------------------|
| 230 Robe, wool faced cashmere, full lined                     |                                                                                                                                     | 1336 Sandals 1 00 \$7 75                                  | 1126 Headdress, same material 1 35<br>1336 Sandals 1 00                                                               | 233 Robe, fine all-wool merino, full lined                        | Robe, silk finished velvet, full lined                                      | 235 Robe, fine silk finished velvet, full lined silk finished velvet.                                 | ess, same material                                                                       | 236 Robe, plush, full lined\$16 85 1127½ Headdress, same material 2 25 1336 Sandals 1 00         |
| 215 Robe, wool faced cashmere, no lining                      | 216 Robe, wool faced cashmere, half lined       4 25         1120 Headdress, same material       75         1336 Sandals       1 00 | 217 Robe, wool faced cashmere, full lined                 | cashmere, \$ 5.25 ial                                                                                                 | cashmere,                                                         | 220 Robe, all-wool merino, full lined.\$ 6 75 1121 Headdress, same material | ial                                                                                                   | 222 Robe, fine velvet, full lined\$12 80 1123 Headdress, same material 1 25 1336 Sandals | 223 Robe, of plush, full lined\$16 50<br>1124 Headdress, same material 2 00<br>1336 Sandals 1 00 |